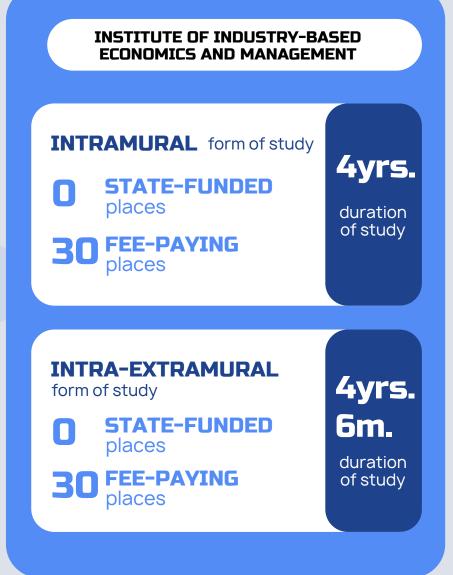

# **SUBJECTS /MINIMUM ENTRY** SCORES

Russian / 40 Mathematics (profile) / 34

**Elective Subject** Social Studies / 45

**Personal achievements** up to 10 additional points